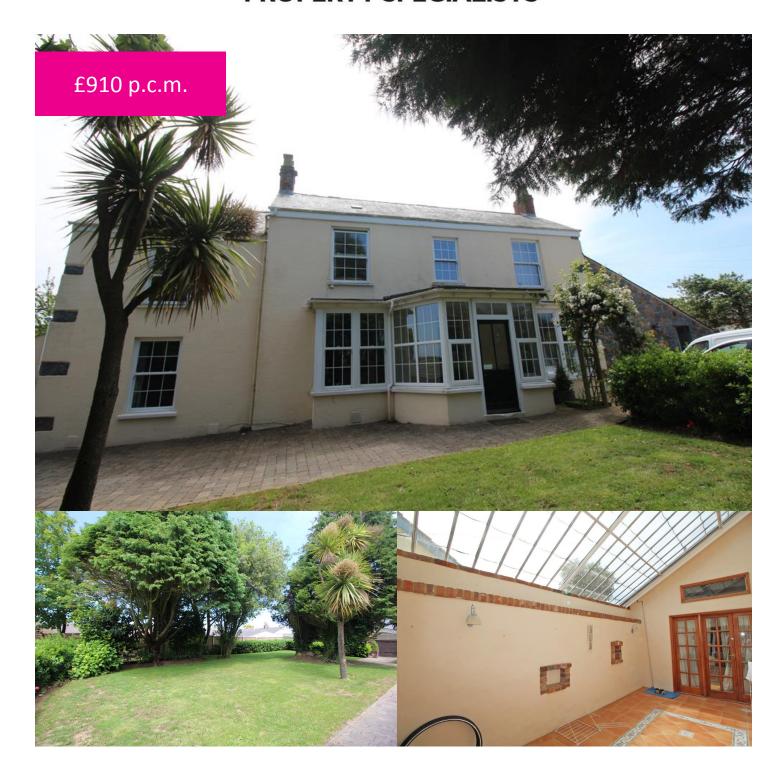

### **Description**

An open market double room has become available to rent within a Part D open market house share. Carlton Lodge is a spacious detached house located in a convenient location in the parish of Castel. The accommodation offers a shared kitchen, dining area, sun room, ground floor W.C and a bathroom which is shared between three rooms. Externally, the property provides a garden and parking area for the use of the tenants. Available February 2024.